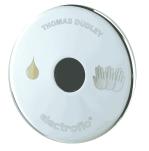

#### Description

Concealed cistern with single sensor flush

#### **Product options**

CIST109: Concealed cistern with dual sensor flush CIST110: Mains adaptor