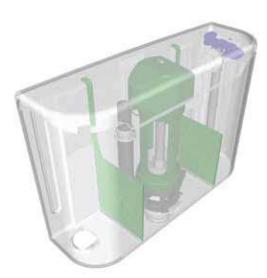

#### Description

Concealed cistern with single sensor flush

#### Features

• 6/4ltr dual flush can be easily converted to 5/3 or 4/2.6ltr dual flush with supplied baffles

- 6 litre single flush can be easily converted to 5 or 3ltrs flushing
- · Push-fit flush pipe with a one piece hanging bracket
- WRAS approved internals
- H276 x D131 x W411mm

#### **Fixings**

One piece hanging bracket supplied Flush button suitable for mouting in materials between 5 and 25mm thick