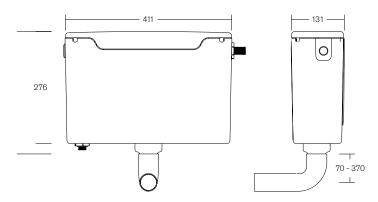

#### Features

• 6/4ltr dual flush can be easily converted to 5/3 or 4/2.6ltr dual flush with supplied baffles

- 6 litre single flush can be easily converted to 5 or 3ltrs flushing
- · Push-fit flush pipe with a one piece hanging bracket
- WRAS approved internals
- H276 x D131 x W411mm